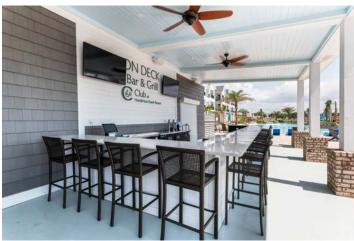

Club membership also offers members access to the amazing new poolside On Deck Bar & Grill\* with Member discounts on food and beverage service. Complimentary services include poolside towel service, poolside lounge-chairs and umbrellas, and family-friendly games on the spacious event lawn.

#### TIER III (CLUB POOL MEMBERSHIP)

Club Resort-Style Pool & Expansive Lazy River Complimentary Poolside Lounge Chairs and Umbrellas Complimentary Poolside Towel Service On Deck Poolside Bar & Grill\* access with Membership discounts on food Family-friendly Game activities for adults and kids Club Fitness Center\*\* with: • Peloton Bikes