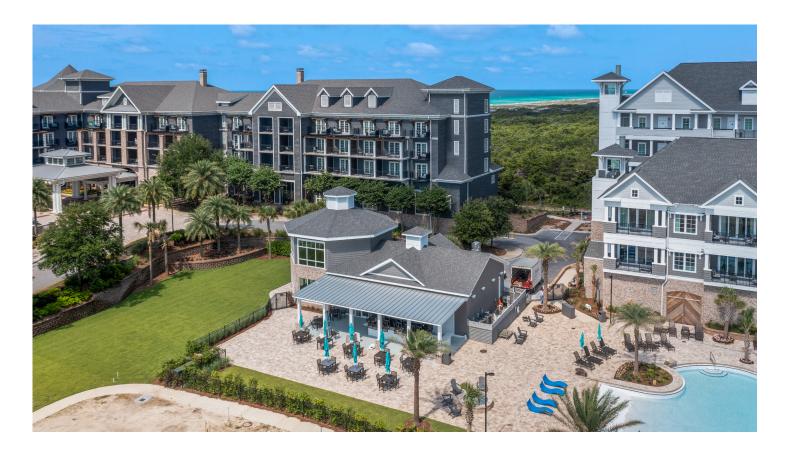

#### at Henderson Beach Resort

Located in Destin, Florida, The Club at Henderson Beach Resort will be offering exclusive annual memberships to its amenities and services through three (3) Tiers of Social Memberships. The Club amenities offered in Tier III are the "North End Amenities" which include a new resort-style pool and lazy river, fitness center, scheduled events, and a spacious activity lawn. Tier II has the same North End Amenity offerings but also includes private access to the beach. Tier I includes all North end amenities, private access to the beach, and in addition allows use of the Henderson Hotel's pools and fitness facilities.

Club membership also offers members access to the amazing new poolside On Deck Bar & Grill\* with Member discounts on food and beverage service. Complimentary services include poolside towel service, poolside lounge-chairs and umbrellas, and family-friendly games on the spacious event lawn.

#### TIER III (CLUB POOL MEMBERSHIP)

Club Resort-Style Pool & Expansive Lazy River Complimentary Poolside Lounge Chairs and Umbrellas Complimentary Poolside Towel Service On Deck Poolside Bar & Grill\* access with Membership discounts on food Family-friendly Game activities for adults and kids Club Fitness Center\*\* with: • Peloton Bikes