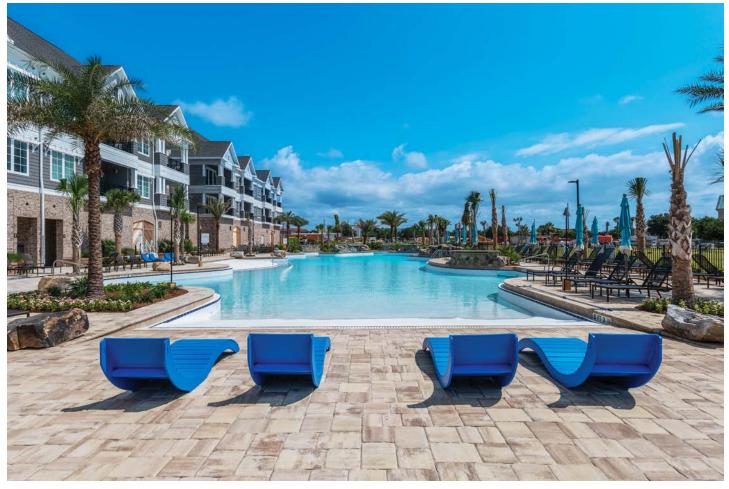

#### at Henderson Beach Resort

Located in Destin, Florida, The Club at Henderson Beach Resort will be offering exclusive annual memberships to its amenities and services through three (3) Tiers of Social Memberships. The Club amenities offered in Tier III are the "North End Amenities" which include a new resort-style pool and lazy river, fitness center, scheduled events, and a spacious activity lawn. Tier II has the same North End Amenity offerings but also includes private access to the beach. Tier I includes all North end amenities, private access to the beach, and in addition allows use of the Henderson Hotel's pools and fitness facilities.

#### TIER III (CLUB POOL MEMBERSHIP)

Club Resort-Style Pool & Expansive Lazy River Complimentary Poolside Lounge Chairs and Umbrellas Complimentary Poolside Towel Service On Deck Poolside Bar & Grill\* access with Membership discounts on food Family-friendly Game activities for adults and kids Club Fitness Center\*\* with: • Peloton Bikes