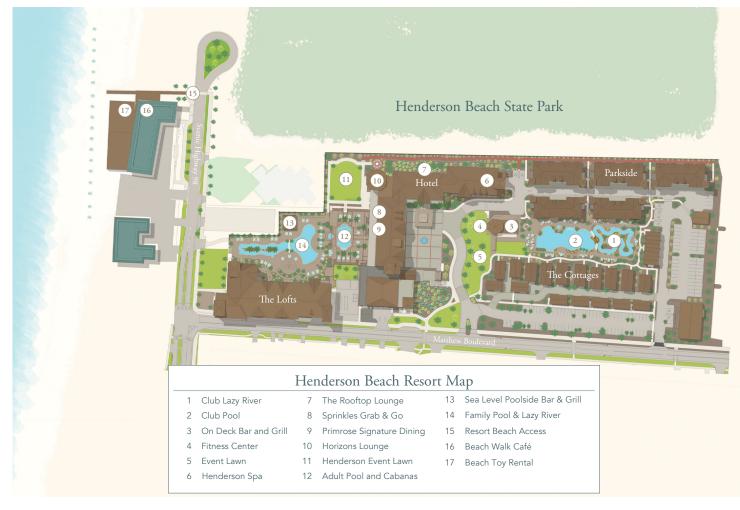

#### at Henderson Beach Resort

Located in Destin, Florida, The Club at Henderson Beach Resort will be offering exclusive annual memberships to its amenities and services through three (3) Tiers of Social Memberships. The Club amenities offered in Tier III are the "North End Amenities" which include a new resort-style pool and lazy river, fitness center, scheduled events, and a spacious activity lawn. Tier II has the same North End Amenity offerings but also includes private access to the beach. Tier I includes all North end amenities, private access to the beach, and in addition allows use of the Henderson Hotel's pools and fitness facilities.

#### TIER I (BEACH RESORT MEMBERSHIP)

Private Beach Access Beach Chair Access (Fees Apply) Beach Food and Beverage Service (Fees Apply) Henderson Hotel Pools & Fitness Center Access Access to all Club Amenities offered in Tier III

#### TIER II (BEACH & CLUB POOL MEMBERSHIP)

Private Beach Access Beach Chair access (Fees Apply) Beach Food and Beverage Service (Fees Apply) Access to all Club Amenities offered in Tier III

#### TIER III (CLUB POOL MEMBERSHIP)

Club Resort-Style Pool & Expansive Lazy River Complimentary Poolside Lounge Chairs and Umbrellas Complimentary Poolside Towel Service On Deck Poolside Bar & Grill\* access with Membership discounts on food Family-friendly Game activities for adults and kids Club Fitness Center\*\* with: • Peloton Bikes